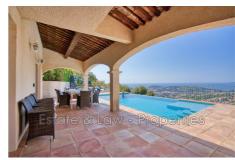

## Villa provençale 013 Cavalaire-sur-Mer

Sole Agent: Provençal House situated in Cavalaire-sur-Mer with Panoramic Views of the Mediterranean and Surrounding Hills. Discover this magnificent Provençal house located in Cavalaire-sur-Mer, offering breathtaking views of the Mediterranean Sea and the surrounding hills. In excellent condition, this unique property is ideal for a peaceful and luxurious family life. This property is composed of: - 5 Bedrooms: Enjoy five spacious bedrooms, three of which are en-suite, all with stunning sea views. - Large Bright Living Room: A vast living room bathed in natural light, with a welcoming fireplace and large windows offering exceptional sea views. - Open and Equipped Kitchen: An open and fully equipped kitchen, perfect for preparing family meals or entertaining friends. - Infinity Pool: Dive into an infinity pool that blends seamlessly with the maritime landscape. - Outdoor Shower: A convenient outdoor shower, ideal after a swim or a...