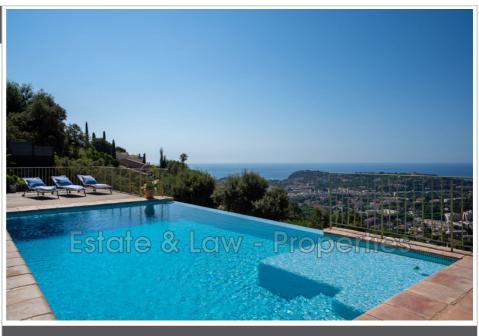

## Villa provençale 013 Cavalaire-sur-Mer

Sole Agent: Provençal House situated in Cavalaire-sur-Mer with Panoramic Views of the Mediterranean and Surrounding Hills. Discover this magnificent Provençal house located in Cavalaire-sur-Mer, offering breathtaking views of the Mediterranean Sea and the surrounding hills. In excellent condition, this unique property is ideal for a peaceful and luxurious family life. This property is composed of: - 5 Bedrooms: Enjoy five spacious bedrooms, three of which are en-suite, all with stunning sea views. - Large Bright Living Room: A vast living room bathed in natural light, with a welcoming fireplace and large windows offering exceptional sea views. - Open and Equipped Kitchen: An open and fully equipped kitchen, perfect for preparing family meals or entertaining friends. - Infinity Pool: Dive into an infinity pool that blends seamlessly with the maritime landscape. - Outdoor Shower: A convenient outdoor shower, ideal after a swim or a...